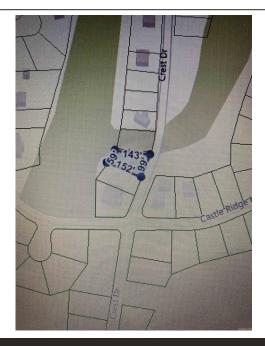

## Block 1 Lot 31, Crest Dr Fairfield Bay, AR 72088

MLS #: 25020557
Land | Lot: 11,326 ft<sup>2</sup>

» More Info: Block1Lot31CrestDrFairfieldBay.IsForSale.com

Landry Greers Ferry Lake Realty LLC. 112 Dave Creek Parkway Fairfield Bay, AR 72088 (501) 884-4663